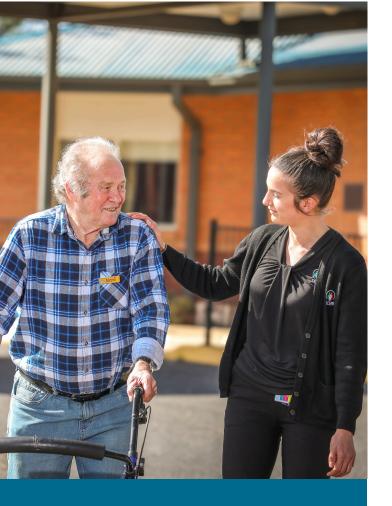

## **Our Service**

We provide Social Support Groups for older people and people with a disability. These groups aim to assist people to remain living in their own home by providing a range of enjoyable and meaningful activities. Benefits include:

- Building skills for daily living;
- Spending time with other people
- · Joining in with small groups; and
- Providing a chance for carers to relax, knowing that their loved one is in good hands.